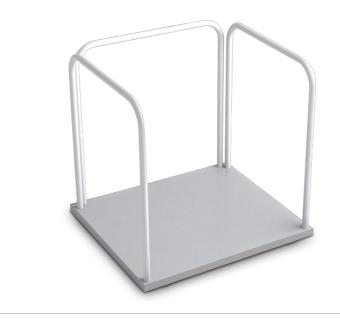

## Handrail scale

7808

- ▶ Low installation height of only 55 mm
- Including support railing set, painted white
- ▶ Energy-saving auto-off function for battery operation
- ▶ Tare function: placed documents can be tared

## **Features**

- Large, flat weighing platform made of aluminium, painted white
- Low installation height of only 55 mm
- Including support railing set, painted white
- Includes two castors and carrying handle
- Optional wall bracket for the terminal
- Mains adapter operation (included in scope of delivery)
- ▶ Battery operation (6x AA batteries, not included) or optional rechargeable battery operation with battery pack and charging circuit
- Energy-saving auto-off function for battery operation
- ▶ Tare function: placed documents can be tared
- ► Hold function for convenient reading of the weight value after weighing
- ▶ Units in kg/lb