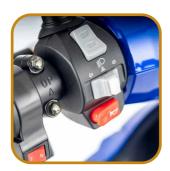

## **FEATURES**

Horn

Rearview mirrors Steering wheel lock

Parking brake

Electric LED display

**USB Port** 

Roof and windshield

Alarm