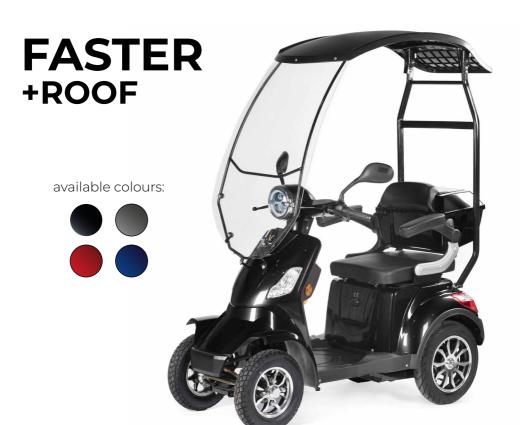

If you have ever felt too hot while enjoying the outdoors, then **FASTER** mobility scooter with roof is just what you need. With a perfect canopy, it will shield you from the heat, and it will make every ride much more pleasant. This model has been especially welcome by all those who love playing golf. Four wheel stability provide great support and the weighted roof keeps the vehicle to the ground while not impacting its other abilities.

## **FEATURES**

Horn

Rearview mirrors Steering wheel lock

Parking brake

Electric LED display

**USB Port** 

Roof and windshield

Alarm