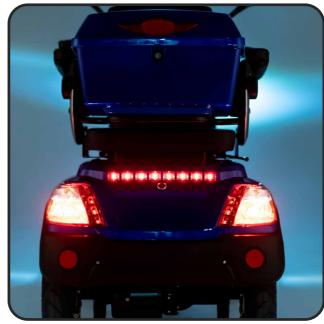

### LIGHTS

Low beam headlight: LED (integra-

ted with lamp)

High beam headlight: LED (inte-

grated with lamp)

Position lights: LED (integrated

with lamp)

Tail lights: LED (integrated with

lamp)

Front and rear signal lights: P21/5 W LED / R10W 12V Brake light: P21/5 W LED Hazard lights: P21/5 W LED /

R10W 12V