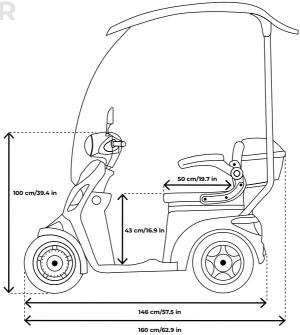

Optimal air humidity for storage

and use: 30%

Working temperature of electronic

parts: -10 °C to +40 °C

Turning radius: 220 cm / 86.6"