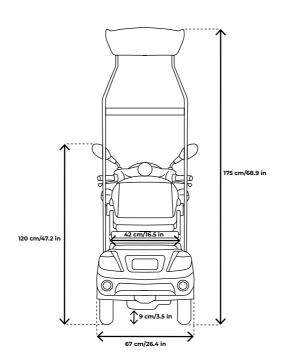

#### WHEELS

Amount: 4

Type of tyres: Pneumatic tubeless

Size: F 3.00-8" / R 3.00-10"

Tyre pressure: 2.25 bar / 225 kPa /

32.5 PSI